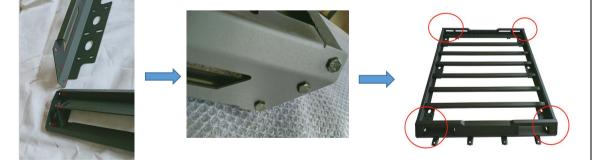

| 1.Overall accessories diagram |                                                                                                                              |                       |               |                  |                                                                                       |                                                                            |  |
|-------------------------------|------------------------------------------------------------------------------------------------------------------------------|-----------------------|---------------|------------------|---------------------------------------------------------------------------------------|----------------------------------------------------------------------------|--|
|                               |                                                                                                                              |                       |               |                  |                                                                                       |                                                                            |  |
| 2.Num                         | ber of accesso                                                                                                               | ries<br>rear*1        | left*1        | right*1          | K #2 - F 11                                                                           | crossbar*8                                                                 |  |
| main<br>body                  |                                                                                                                              |                       |               |                  |                                                                                       | 注:<br>with 2 holes*2<br>with 4 holes*4<br>with 6 holes*1<br>with 8 holes*1 |  |
|                               | annex-1*6                                                                                                                    | annex-2*6             | annex-3*6     | annex-4*6        | annex-5*6                                                                             | Front spotlight*2                                                          |  |
| annex                         |                                                                                                                              |                       |               |                  |                                                                                       | Antiperiodada<br>Antiperiodada                                             |  |
| Screw                         | Black screw :<br>M8*20 Hexagon socket screws*62<br>M8*25 Hexagon*12<br>M8 flat washer*70<br>M8 spring washer*12<br>M8 nut*34 |                       |               | M6 flat washer*4 | Silver screw:<br>M6 Hexagon socket screws*4<br>M6 flat washer*4<br>M6 spring washer*4 |                                                                            |  |
| 3.Installation steps          |                                                                                                                              |                       |               |                  |                                                                                       |                                                                            |  |
|                               |                                                                                                                              | onding letters and lo | ck the screws |                  |                                                                                       |                                                                            |  |
|                               |                                                                                                                              |                       |               |                  |                                                                                       |                                                                            |  |