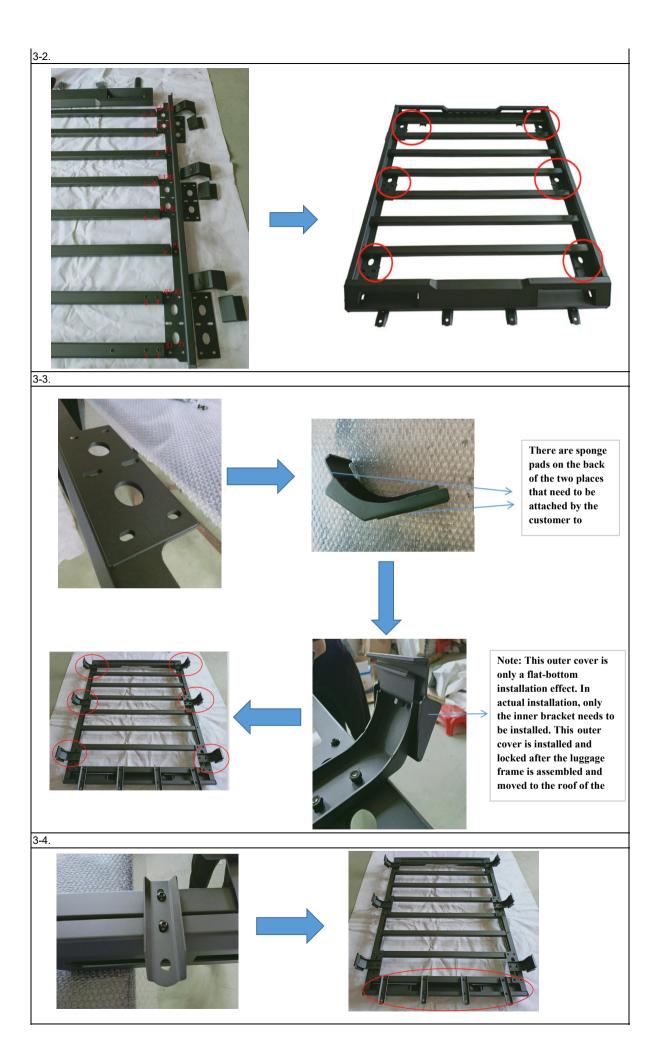

| 1.Overall accessories diagram |                                                                                                                              |                       |               |                  |                                                                                       |                                                                            |  |
|-------------------------------|------------------------------------------------------------------------------------------------------------------------------|-----------------------|---------------|------------------|---------------------------------------------------------------------------------------|----------------------------------------------------------------------------|--|
|                               |                                                                                                                              |                       |               |                  |                                                                                       |                                                                            |  |
| 2.Num                         | ber of accesso                                                                                                               | ries<br>rear*1        | left*1        | right*1          | K #2 - F 11                                                                           | crossbar*8                                                                 |  |
| main<br>body                  |                                                                                                                              |                       |               |                  |                                                                                       | 注:<br>with 2 holes*2<br>with 4 holes*4<br>with 6 holes*1<br>with 8 holes*1 |  |
|                               | annex-1*6                                                                                                                    | annex-2*6             | annex-3*6     | annex-4*6        | annex-5*6                                                                             | Front spotlight*2                                                          |  |
| annex                         |                                                                                                                              |                       |               |                  |                                                                                       | Antiperiodada<br>Antiperiodada                                             |  |
| Screw                         | Black screw :<br>M8*20 Hexagon socket screws*62<br>M8*25 Hexagon*12<br>M8 flat washer*70<br>M8 spring washer*12<br>M8 nut*34 |                       |               | M6 flat washer*4 | Silver screw:<br>M6 Hexagon socket screws*4<br>M6 flat washer*4<br>M6 spring washer*4 |                                                                            |  |
| 3.Installation steps          |                                                                                                                              |                       |               |                  |                                                                                       |                                                                            |  |
|                               |                                                                                                                              | onding letters and lo | ck the screws |                  |                                                                                       |                                                                            |  |
|                               |                                                                                                                              |                       |               |                  |                                                                                       |                                                                            |  |