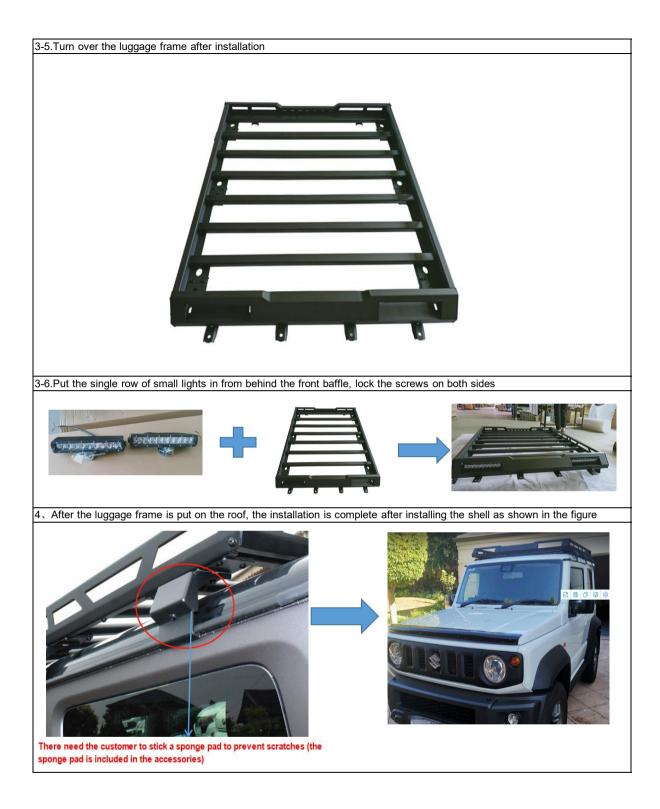

| 1.Overall accessories diagram |                                                                                                                              |                       |               |                  |                                                                                       |                                                                            |  |
|-------------------------------|------------------------------------------------------------------------------------------------------------------------------|-----------------------|---------------|------------------|---------------------------------------------------------------------------------------|----------------------------------------------------------------------------|--|
|                               |                                                                                                                              |                       |               |                  |                                                                                       |                                                                            |  |
| 2.Num                         | ber of accesso                                                                                                               | ries<br>rear*1        | left*1        | right*1          | K #2 - F 11                                                                           | crossbar*8                                                                 |  |
| main<br>body                  |                                                                                                                              |                       |               |                  |                                                                                       | 注:<br>with 2 holes*2<br>with 4 holes*4<br>with 6 holes*1<br>with 8 holes*1 |  |
|                               | annex-1*6                                                                                                                    | annex-2*6             | annex-3*6     | annex-4*6        | annex-5*6                                                                             | Front spotlight*2                                                          |  |
| annex                         |                                                                                                                              |                       |               |                  |                                                                                       | Antiperiodada<br>Antiperiodada                                             |  |
| Screw                         | Black screw :<br>M8*20 Hexagon socket screws*62<br>M8*25 Hexagon*12<br>M8 flat washer*70<br>M8 spring washer*12<br>M8 nut*34 |                       |               | M6 flat washer*4 | Silver screw:<br>M6 Hexagon socket screws*4<br>M6 flat washer*4<br>M6 spring washer*4 |                                                                            |  |
| 3.Installation steps          |                                                                                                                              |                       |               |                  |                                                                                       |                                                                            |  |
|                               |                                                                                                                              | onding letters and lo | ck the screws |                  |                                                                                       |                                                                            |  |
|                               |                                                                                                                              |                       |               |                  |                                                                                       |                                                                            |  |