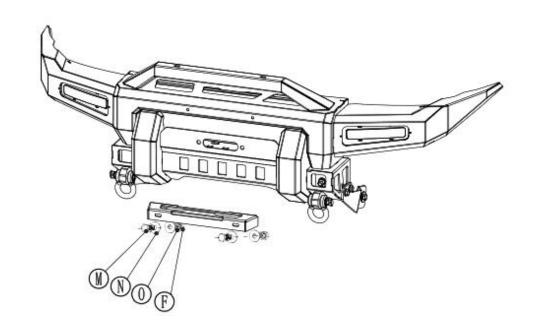

#### To connect the parts:

- 1. Use 2 V, 8 R, 4 S, 12 T, 8 U to connect on the car Girder. (this step is suit for 2012-2018 jimny, the 2007-2011 no need this step)
- 2. Use the C to connect the B's hole position to fixed the installation. (this step need to use 4M, 4N, 4O)
  - 1. 将2个V(大梁接头),用8个R(M6外六角螺栓)、4个S(M6外六角螺母)、12个T(M6平垫圈)、8个U(M6弹簧垫圈)安装在车大梁上。 特别说明:此步骤适用于2012-至今的吉姆尼车型,2007-2011的吉姆尼车型不需要安装此配件。
  - 2. 将C(獠牙)对应B(绞盘托架)4个孔位固定安装,采用M(M10外六角螺栓)4颗, N(M10平垫圈)4片, O(M10弹簧垫圈)4片