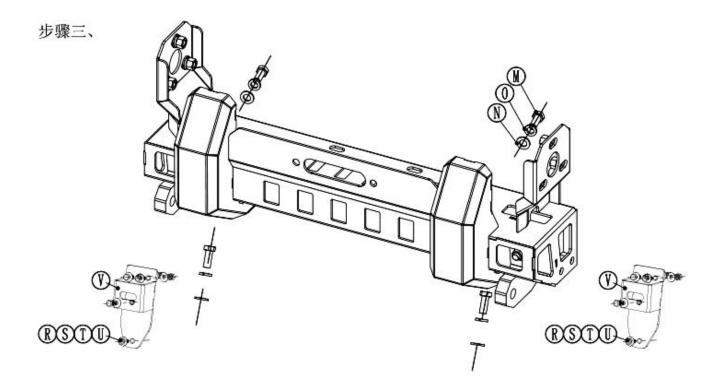

#### Step 3:

#### To connect the parts:

- 1. Use 2 V, 8 R, 4 S, 12 T, 8 U to connect on the car Girder. (this step is suit for 2012-2018 jimny, the 2007-2011 no need this step)
- 2. Use the C to connect the B's hole position to fixed the installation. (this step need to use 4M, 4N, 4O)
  - 1. 将2个V(大梁接头),用8个R(M6外六角螺栓)、4个S(M6外六角螺母)、12个T(M6平垫圈)、8个U(M6弹簧垫圈)安装在车大梁上。 特别说明:此步骤适用于2012-至今的吉姆尼车型,2007-2011的吉姆尼车型不需要安装此配件。
  - 2. 将C(獠牙)对应B(绞盘托架)4个孔位固定安装,采用M(M10外六角螺栓)4颗, N(M10平垫圈)4片, O(M10弹簧垫圈)4片