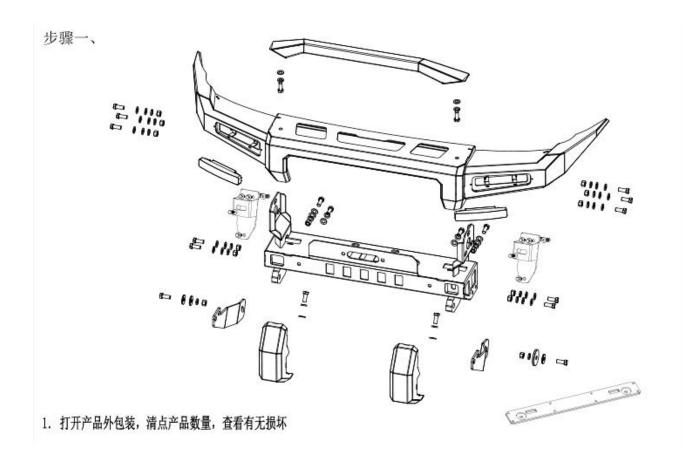

#### **Jimny Front Bumper Installation Instruction**

| 编号 | 零件名称     | 简图       | 数量 | 规格/备注                       | 编号 | 零件名称     | 简图                   | 数量 | 规格                  |
|----|----------|----------|----|-----------------------------|----|----------|----------------------|----|---------------------|
| A  | 前杠主体     | -        | 1  | 1586*513*206                | M  | M10外六角螺栓 | OF                   | 6  | M10*25              |
| В  | 绞盘托架     |          | 1  | 770*310*192                 | N  | M10平垫圈   | 0                    | 6  | Ø10*Ø30*T3          |
| С  | 獠牙       | B.       | 2  | 259*151*86                  | 0  | M10弹簧垫圈  | <b>\tag{\tag{2}}</b> | 6  | М10                 |
| D  | 装饰牛栏     | 1        | 1  | 715*109*128                 | P  | 牌照安装架    |                      | 1  | 314*56*30           |
| Е  | 杠体连接大梁板  | ø        | 2  | 287*71*35                   | Q  | M12平垫圈   | 0                    | 3  | Ø12 <b>*</b> Ø35*T3 |
| F  | 平垫片      | •        | 1  | Ø60 <b>*</b> Ø13 <b>*</b> 6 | R  | M6外六角螺栓  | <b>6</b>             | 10 | M6*20               |
| G  | LED日行灯   |          | 2  | 易损件                         | s  | M6外六角螺母  | •                    | 8  | М6                  |
| Н  | M12外六角螺栓 | <b>%</b> | 13 | M12*30                      | Т  | M6平垫圈    | 0                    | 18 | Ø6*Ø16*T1.          |
| I  | M12外六角螺栓 | 0        | 1  | M12*50                      | U  | M6弹簧垫圈   | 6                    | 10 | М6                  |
| J  | M12平垫圈   | 0        | 24 | Ø12*Ø24*T2.5                | V  | 大梁接头     | <b>D</b>             | 2  |                     |
| K  | M12弹簧垫圈  | •        | 12 | M12                         | W  | 中网固定压条   | W. T.                | 1  |                     |
| L  | M12外六角螺母 | <b>3</b> | 14 | M12                         |    |          |                      |    |                     |

# Step 1:

To check parts if it is full or not.