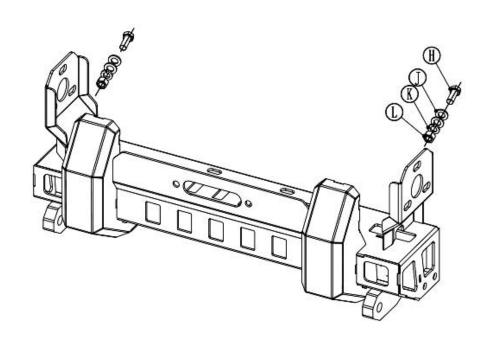

# Step 4:

1. Let the installed Winch bracket put in the car Girder.

( Use 2M, 4J, 2O, 2L )

1. 将安装好的(绞盘托架)对准原车大梁上两个安装孔固定安装,采用H(M12外六角螺栓)2颗, J(M12平垫圈)4片,0(M12弹簧垫圈)2片,L(M12外六角螺母)2颗。