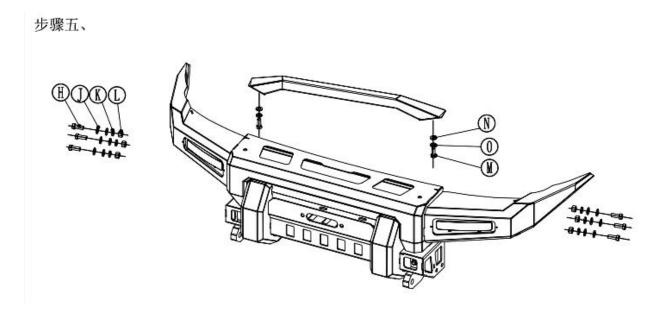

#### Step 5:

- 1. put the LED(G) on the front main bumper(A), and then install D(Decorative cowshed)-----use 2M and 2O
- 2. Put the main bumper(A) on the Winch bracket----use 6H, 12J, 6O, 6L
- 1. 先在A(前杠主体)上安装G(LED日行灯),采用(LED日行灯)自带的M3螺栓,然后安装D(装饰牛栏),采用M(M10外六角螺栓)2颗,N(M10平垫圈)2片,0(M10弹簧垫圈)2片.
- 2. 再将A(前杠主体)安装在(绞盘托架)上,采用H(M12外六角螺栓)6颗, J(M12平垫圈)12片,0(M12弹簧垫圈)6片,L(M12外六角螺母)6颗。 特别说明: (锁紧螺栓时须注意调整杠体跟车体之间的缝隙,确保缝隙10mm.)