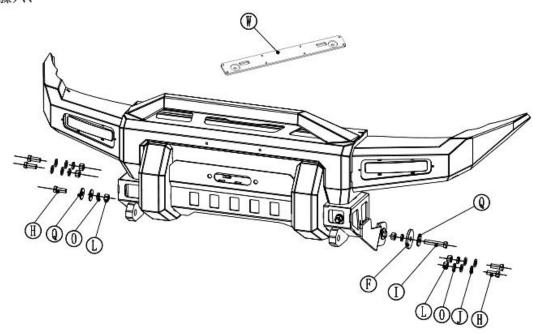

### Step 6:

Install the E(Main bumper connect the Girder)------Use 5H, 8J, 6O, 6L, 3Q,1I,1F.

1. 安装E(杠体连接大梁板)采用H(M12外六角螺栓)5颗, J(M12平垫圈)8片,0(M12弹簧垫圈)6片,L(M12外六角螺母)6颗,Q(M12平垫圈)3片,I(M12外六角螺栓)1颗,F(平垫片)1片。

特别说明:W(中网固定压条)适用于2012-至今的吉姆尼车型,2007-2011的吉姆尼车型不需要安装此配件。

步骤六、